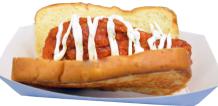

#### FLUSTER CLUCK®

Crispy hand-breaded chicken tossed in sweet pepper jelly, topped with sliced jalepeno and cream cheese on a buttery brioche bun.

Sandwich \$18/Basket \$21