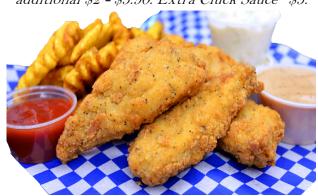

# TENDERS

Tenders Only \$15/Basket \$18

#### 3 PIECE TENDER

Baskets include 3 hand-breaded crispy chicken tenders, waffle fries, creamy coleslaw, ketchup and our infamous signature Cluck Sauce® Ask for tenders tossed or any signature sauce for an additional \$2 - \$3.50. Extra Cluck Sauce® \$3.