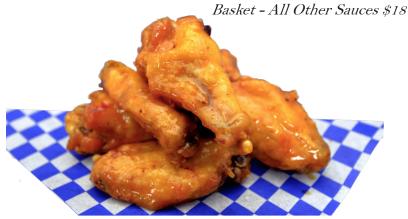

# **BONE-IN WINGS**

Crispy flats and drummies tossed in the sauces of your choice, or with sauces on the side.

6 Wings: Choose up to 2 sauces.

Wings Only - Tossed in Level 5 MN Honey Hot Sauce® \$18.50 Wings Only - All Other Sauces \$15

6 Wing Basket: Choose 1 sauce, comes with waffle fries, creamy coleslaw and ketchup.

Basket - Tossed in Level 5 MN Honey Hot Sauce® \$21.50