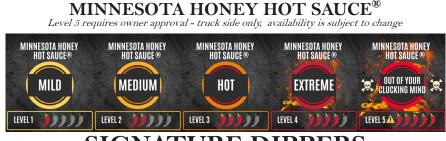

#### **MINNESORTA NICE**

Crispy hand-breaded chicken tossed in MN Honey Hot Sauce® (Choose your heat level), lettuce and B & B Slaw on a buttery brioche bun.

Level 1-4 Sandwich \$18/Basket \$21 Level 5 Sandwich \$21.50/Basket \$24.50

# **BONE-IN WINGS**

Crispy flats and drummies tossed in the sauces of your choice, or with sauces on the side.

6 Wings: Choose up to 2 sauces.

Wings Only - Tossed in Level 5 MN Honey Hot Sauce® \$18.50 Wings Only - All Other Sauces \$15

6 Wing Basket: Choose 1 sauce, comes with waffle fries, creamy coleslaw and ketchup.

Basket - Tossed in Level 5 MN Honey Hot Sauce® \$21.50