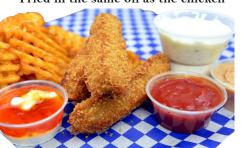

#### 3 PIECE TENDER

Baskets include 3 hand-breaded crispy chicken tenders, waffle fries, creamy coleslaw, ketchup and our infamous signature Cluck Sauce® Ask for tenders tossed or any signature sauce for an additional \$2 - \$3.50. Extra Cluck Sauce® \$3.

## HAPPY HENS

(Vegetarian Option)

\*\*Fried in the same oil as the chicken\*\*

Three hand-breaded, marinated plantbased tenders served with Cluck Sauce® and a pepper jelly and cream cheese dip.

Tenders Only \$15/Basket \$18