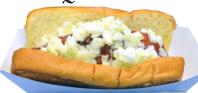

#### **MINNESORTA NICE**

Crispy hand-breaded chicken tossed in MN Honey Hot Sauce® (Choose your heat level), lettuce and B & B Slaw on a buttery brioche bun.

Level 1-4 Sandwich \$18/Basket \$21 Level 5 Sandwich \$21.50/Basket \$24.50